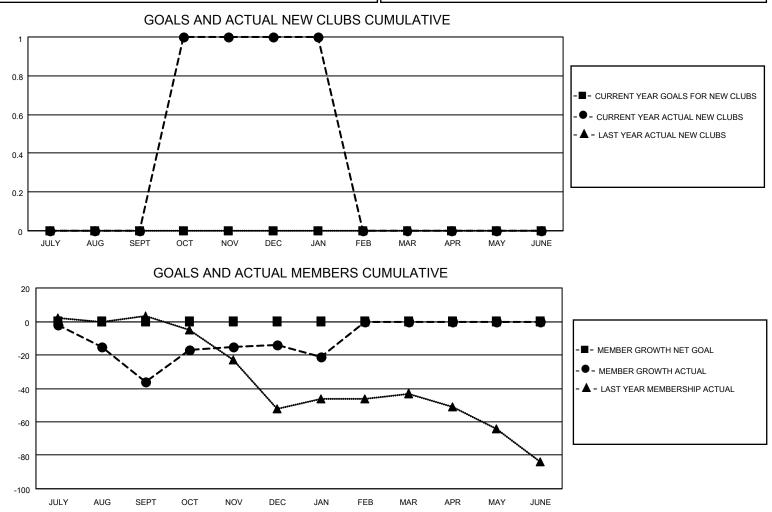

## LOCATION NEVADA

District 46

Results as of: 1/31/2021

| Clubs                 |               |           |               | Members               |                        |                         |                                                    |  |  |
|-----------------------|---------------|-----------|---------------|-----------------------|------------------------|-------------------------|----------------------------------------------------|--|--|
| RESULTS FOR 2020-2021 |               |           |               | RESULTS FOR 2020-2021 |                        |                         |                                                    |  |  |
| QUARTER               | NEW CLUB GOAL | NEW CLUBS | DROPPED CLUBS | QUARTER MEME          | BER GROWTH NET<br>GOAL | MEMBER GROWTH<br>ACTUAL | DROPPED<br>MEMBERS ACTUAL<br>(including transfers) |  |  |
| JULY/AUG/SEPT         | 0             | 0         | 0             | JULY/AUG/SEPT         | 0                      | 27                      | 61                                                 |  |  |
| OCT/NOV/DEC           | 0             | 1         | 1             | OCT/NOV/DEC           | 0                      | 66                      | 39                                                 |  |  |
| JAN/FEB/MAR           | 0             | 0         | 0             | JAN/FEB/MAR           | 0                      | 9                       | 15                                                 |  |  |
| APR/MAY/JUNE          | 0             | 0         | 0             | APR/MAY/JUNE          | 0                      | 0                       | 0                                                  |  |  |